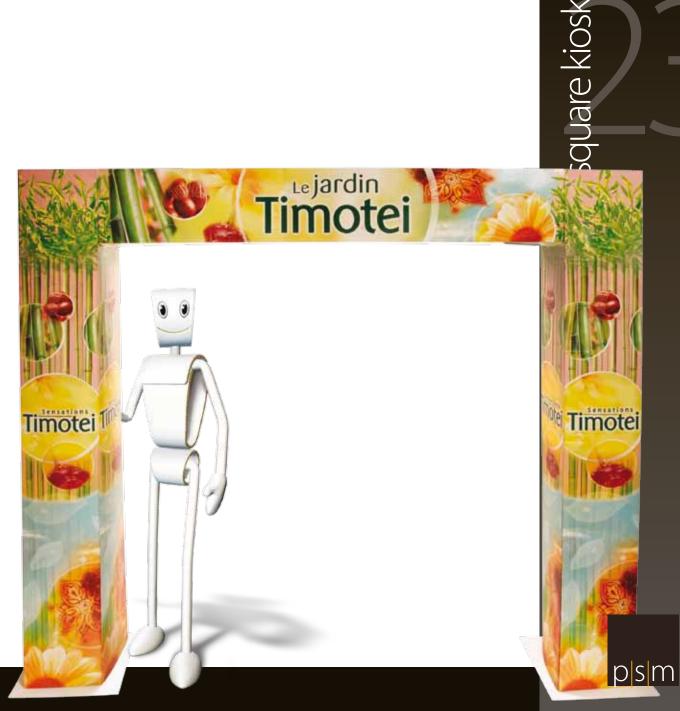

# square kiosk

Comprising three four-sided, square lamas, the square kiosk offers you one of the easiest ways to give your product the presence you're looking for.

Surround a car or a pallet... whatever it is, customers will notice it.

The square kiosk occupies minimal floor space. And, despite the enormous impact it offers, the square kiosk transports in an extremely compact package.

- lamination for vibrant colours
- shiva extension
- leaflet holder

| square kiosk     | qty     | type         | HxW          |
|------------------|---------|--------------|--------------|
| side & top lamas | 3       | maxi lama    | 1900 x 300mm |
|                  | HxW     | хD           |              |
| overall erected  | 1900 x  | 2200 x 300mm |              |
| folded           | 70 x 60 | 00 x 380mm   |              |
| weight           | 3400g   |              |              |