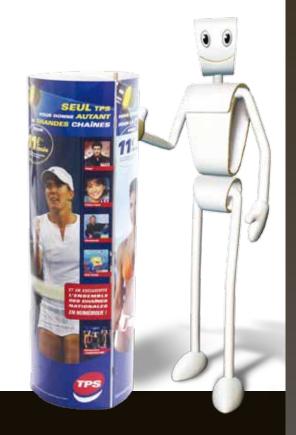

# maxi lama

This large format lama increases and optimises the visibility of your promotional campaign. Place it as an advertising background on a tasting stand or, with some options, use it as a ballot box or tasting stand.

- lamination for vibrant colours
- top panel die cut
- shiva extension
- leaflet holder
- ballot box
- led light display
- printed foot

| maxi lama    | HxW          |
|--------------|--------------|
| erected size | 1900 x 600mm |
| folded size  | 390 x 600mm  |
|              | 1300g        |