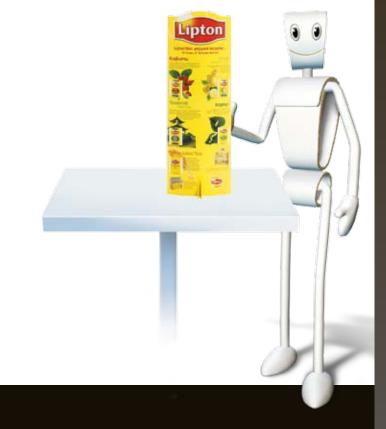

## small lama

Sized between the mini lama and the lama vitrine, the small lama is ideal for table and couter-top displays, window displays.

Offering more presence than a mini lama but more compact than a lama vitrine, the small lama is the ideal compromise.

And, if you have a relatively small, light product (like our tea bag below) we can even glue a product sample to the lama.

- lamination for vibrant colours
- inside printing
- top panel die cut
- printed foot
- shiva extension
- brochure holder
- light sample glued to one side

| small lama   | HxW         |
|--------------|-------------|
| erected size | 760 x 280mm |
| folded size  | 280 x 200mm |
| weight       | 250g        |