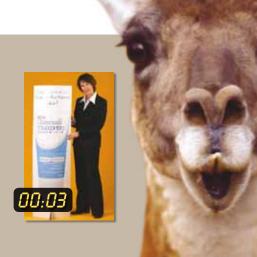

### It's as simple as 1, 2, 3

Lama automatic advertising displays are so easy to use, they erect themselves - literally. Simply take them out of their sleeve and hold the top of the Lama. It unrolls by itself! The whole process takes less than three seconds - you'll be amazed the first time you see it happen.