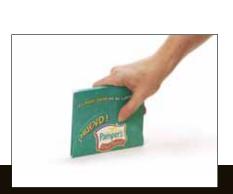

### It's as simple as 1, 2, 3

Lama automatic advertising displays are so easy to use, they erect themselves - literally. Simply take them out of their sleeve and hold the top of the Lama. It unrolls by itself! The whole process takes less than three seconds - you'll be amazed the first time you see it happen.

# kanga CD lama

The kanga lama combines an advertising display with a CD holder... it's an ideal format for a CD mailer with memorability.

Like its namesake, the kanga lama has a pouch, ideal for inserting a CD, DVD, computer data disc or similarly-sized objects.