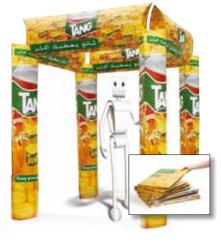

# maxi lama

This large format lama increases and optimises the visibility of your promotional campaign. Place it as an advertising background on a tasting stand or, with some options, use it as a ballot box or tasting stand.

- lamination for vibrant colours
- top panel die cut
- shiva extension
- leaflet holder
- ballot box
- led light display
- printed foot

| maxi lama    | HxW          |
|--------------|--------------|
| erected size | 1900 x 600mm |
| folded size  | 390 x 600mm  |
|              | 1300g        |