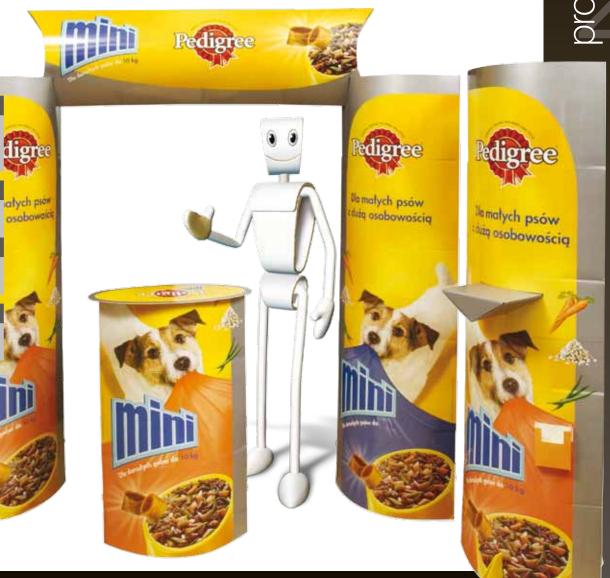

# kanga CD lama

The kanga lama combines an advertising display with a CD holder... it's an ideal format for a CD mailer with memorability.

Like its namesake, the kanga lama has a pouch, ideal for inserting a CD, DVD, computer data disc or similarly-sized objects.