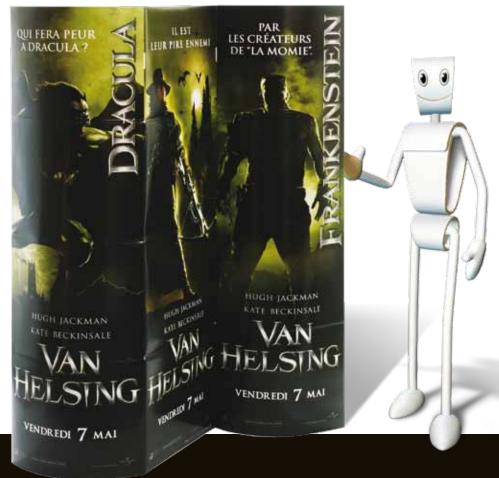

# panama lama

Need a lama with presence? The panama comprises two standard lamas with an interconnecting centre panel. This presents a very imposing display, ideal for tasting booths, trade display stands or anywhere that an impactful background is required.

Panama lamas can be created from any sized standard lama - big, maxi or mega - giving you tremendous flexibility.