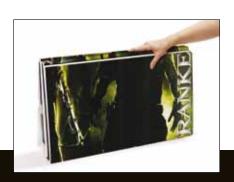

### It's as simple as 1, 2, 3

Lama automatic advertising displays are so easy to use, they erect themselves - literally. Simply take them out of their sleeve and hold the top of the Lama. It unrolls by itself! The whole process takes less than three seconds - you'll be amazed the first time you see it happen.