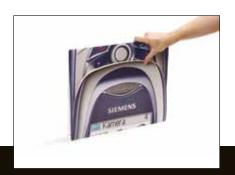

# kanga CD lama

The kanga lama combines an advertising display with a CD holder... it's an ideal format for a CD mailer with memorability.

Like its namesake, the kanga lama has a pouch, ideal for inserting a CD, DVD, computer data disc or similarly-sized objects.

- top panel die cut
- lamination for vibrant colours
- inside printing
- coloured foot

| kanga CD lama 2 panel | HxW         |
|-----------------------|-------------|
| erected size          | 300 x 140mm |
| folded size           | 120 x 140mm |
| weight                | 50g         |