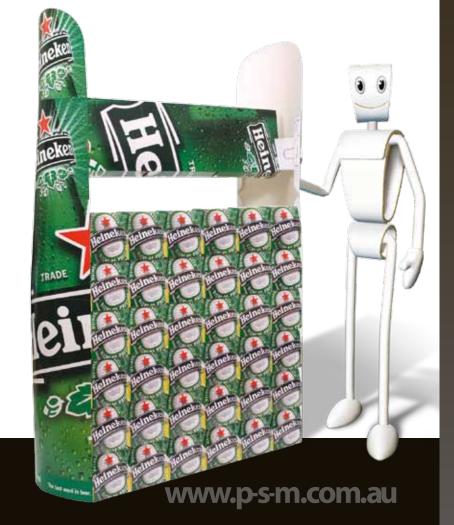

# case stacker

Turn a stack of cartons into an imposing and impressive display.

The lama case stacker comprises two vertical lama columns supporting a horizontal display banner, all offering highly visible message display space, and a horizontal floor runner.

The width of your case stacker can be tailored to suit your carton sizes.

- lamination for vibrant colours
- top panel die cut
- shiva extension
- brochure holders
- take away bag holders

| lama case stacker        | HxW          |
|--------------------------|--------------|
| side column erected size | 1900 x 500mm |
| header card size         | 350 x 1270mm |
| folded size              | 407 x 500mm  |
| weight                   | 1350g        |