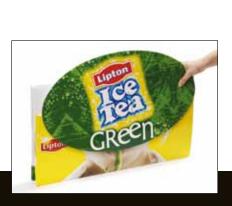

## small lama

Sized between the mini lama and the lama vitrine, the small lama is ideal for table and couter-top displays, window displays.

Offering more presence than a mini lama but more compact than a lama vitrine, the small lama is the ideal compromise.

And, if you have a relatively small, light product (like our tea bag below) we can even glue a product sample to the lama.

- lamination for vibrant colours
- inside printing
- top panel die cut
- printed foot
- shiva extension
- brochure holder
- light sample glued to one side

| small lama   | HxW         |
|--------------|-------------|
| erected size | 760 x 280mm |
| folded size  | 280 x 200mm |
| weight       | 250g        |