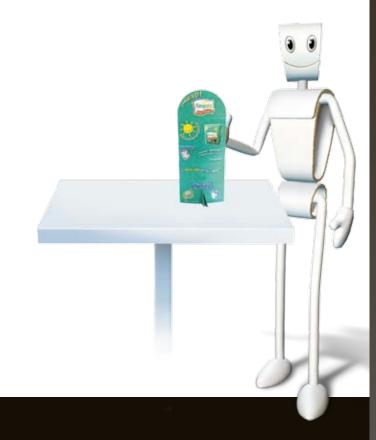

### It's as simple as 1, 2, 3

Lama automatic advertising displays are so easy to use, they erect themselves - literally. Simply take them out of their sleeve and hold the top of the Lama. It unrolls by itself! The whole process takes less than three seconds - you'll be amazed the first time you see it happen.