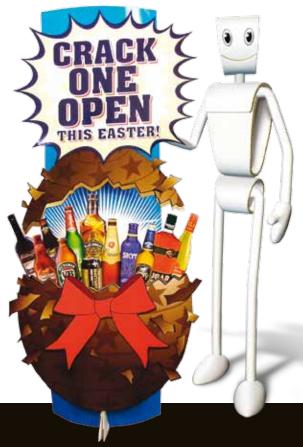

# 3D piece

Add a 3D piece to any size lama to create a spectacular display.

Call PSM for mechanical and price details.