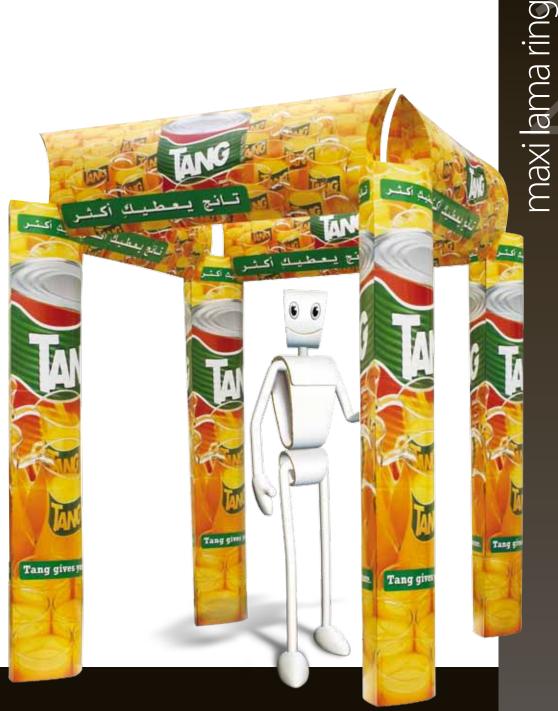

# maxi lama ring

Erect a highly imposing, captivating display to surround your product in under two minutes. Only lama could give you such dominance, ease of assembly and affordability in such an easily transportable package. The ring comprises four double-sided coloumns and four double-sided tops and is available in two standard sized lamas - maxi or maxi plus.

- lamination for vibrant colours
- plastic bases

| maxi lama ring  | qty     | type          | HxW          |
|-----------------|---------|---------------|--------------|
| side lamas      | 4       | maxi lama     | 1900 x 600mm |
| top lama        | 4       | big lama      | 500 x 1540mm |
|                 | HxW     | хD            |              |
| overall erected | 2200 x  | 1900 x 1900mm |              |
| folded          | 140 x 6 | 600 x 400mm   |              |
| weight          | 8500g   |               |              |