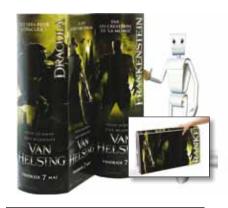

# kanga CD lama

The kanga lama combines an advertising display with a CD holder... it's an ideal format for a CD mailer with memorability.

Like its namesake, the kanga lama has a pouch, ideal for inserting a CD, DVD, computer data disc or similarly-sized objects.

- top panel die cut
- lamination for vibrant colours
- inside printing
- coloured foot

| kanga CD lama 2 panel | HxW         |
|-----------------------|-------------|
| erected size          | 300 x 140mm |
| folded size           | 120 x 140mm |
| weight                | 50g         |

| kanga CD lama 3 panel | HxW         |
|-----------------------|-------------|
| erected size          | 460 x 140mm |
| folded size           | 120 x 140mm |
| weight                | 50g         |