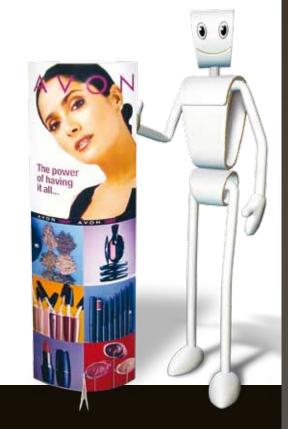

# kanga CD lama

The kanga lama combines an advertising display with a CD holder... it's an ideal format for a CD mailer with memorability.

Like its namesake, the kanga lama has a pouch, ideal for inserting a CD, DVD, computer data disc or similarly-sized objects.

- top panel die cut
- lamination for vibrant colours
- inside printing
- coloured foot

| kanga CD lama 2 panel | HxW         |
|-----------------------|-------------|
| erected size          | 300 x 140mm |
| folded size           | 120 x 140mm |
| weight                | 50g         |