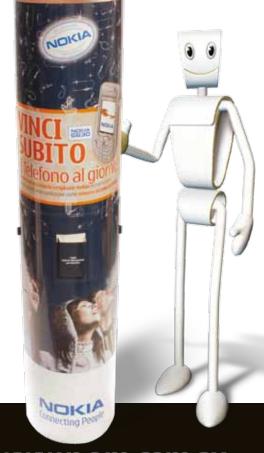

# mega lama

For an advertising display with lots of impact, it doesn't come any bigger than the mega lama. Place it anywhere... even the most cluttered retail display space... and see how much it stands out.

- lamination for vibrant colours
- top panel die cut
- LED lights
- shiva extension
- leaflet holder
- printed foot

| mega lama    | HxW          |
|--------------|--------------|
| erected size | 1900 x 890mm |
| folded size  | 430 x 890mm  |
| weight       | 1700g        |