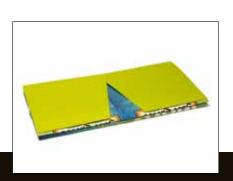

## case wrapper

The case wrapper turns an uninviting pile of cartons into an eye-catching display.

It is particularly suitable for confined spaces where the larger size of a case stacker makes it unsuitable.

- top panel die cut
- shiva extension

| lama case wrapper | HxW                                   |
|-------------------|---------------------------------------|
| back column       | 1540 x 500mm                          |
| flaps             | 990 x 320mm                           |
|                   | HxWxD                                 |
| erected size      | 1540 x 500 x 320mm                    |
| folded size       | 400 x 500mm<br>(subject to variation) |
| weight            | 1200g                                 |