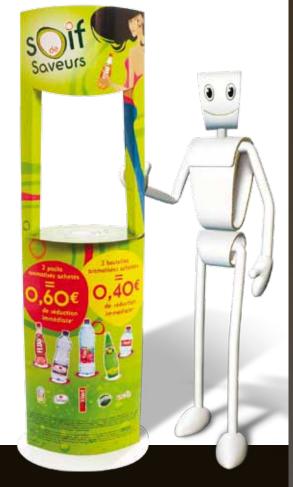

# kanga CD lama

The kanga lama combines an advertising display with a CD holder... it's an ideal format for a CD mailer with memorability.

Like its namesake, the kanga lama has a pouch, ideal for inserting a CD, DVD, computer data disc or similarly-sized objects.