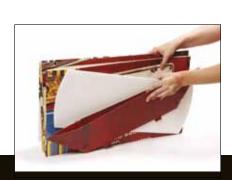

### It's as simple as 1, 2, 3

Lama automatic advertising displays are so easy to use, they erect themselves - literally. Simply take them out of their sleeve and hold the top of the Lama. It unrolls by itself! The whole process takes less than three seconds - you'll be amazed the first time you see it happen.