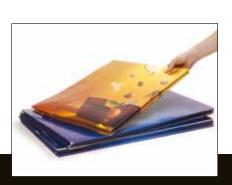

### It's as simple as 1, 2, 3

Lama automatic advertising displays are so easy to use, they erect themselves - literally. Simply take them out of their sleeve and hold the top of the Lama. It unrolls by itself! The whole process takes less than three seconds - you'll be amazed the first time you see it happen.