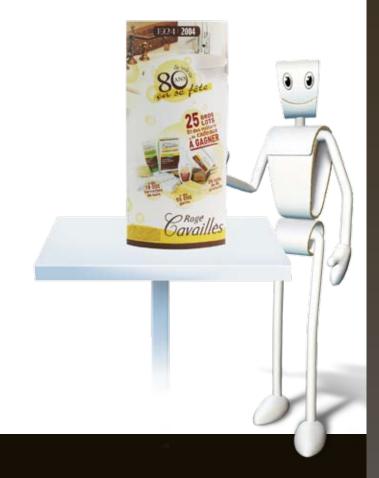

# maxi lama

This large format lama increases and optimises the visibility of your promotional campaign. Place it as an advertising background on a tasting stand or, with some options, use it as a ballot box or tasting stand.

- lamination for vibrant colours
- top panel die cut
- shiva extension
- leaflet holder
- ballot box
- led light display
- printed foot

| maxi lama    | HxW          |
|--------------|--------------|
| erected size | 1900 x 600mm |
| folded size  | 390 x 600mm  |
|              | 1300g        |