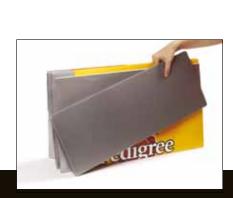

### It's as simple as 1, 2, 3

Lama automatic advertising displays are so easy to use, they erect themselves - literally. Simply take them out of their sleeve and hold the top of the Lama. It unrolls by itself! The whole process takes less than three seconds - you'll be amazed the first time you see it happen.